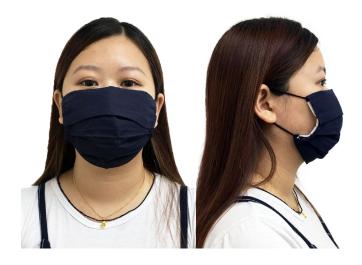

# WORKSafe® WATERPROOF REUSABLE MASK RESPIRATORY PROTECTION

Breathe easy with this durable reusable mask. Easy to wash and maintain, this mask offers three layers of protection for three times the assurance.

The waterproof outer layer repels droplets, while the inner layer of silver ion fabric filters out 99% of biological hazards.

#### Features:

- 1. Reusable: simply wash to clean
- 2. Mask dimensions provide maximum coverage from nose to chin
- 3. Stretchable earloops ensure good universal fit
- 4. Waterproof layer prevents dust and droplet ingress
- 5. Pocket for easy access to removable filter